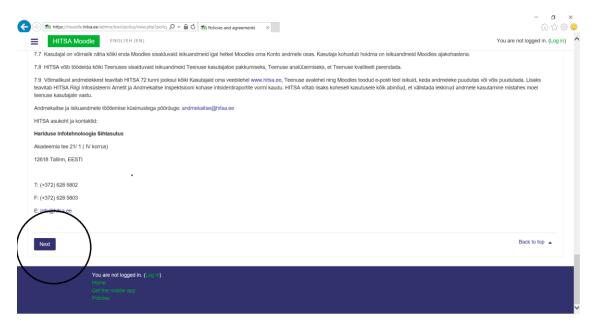

3. Scroll down and push "Next"

4. Klick on "I agree to the kasutustingimused" and klick "Next"

5. Register an account by filling out the form

- 6. Go to your e-mail address and confirm your new account by clicking on the address sent to you.
- 7. Click on the "To ID-number entering"