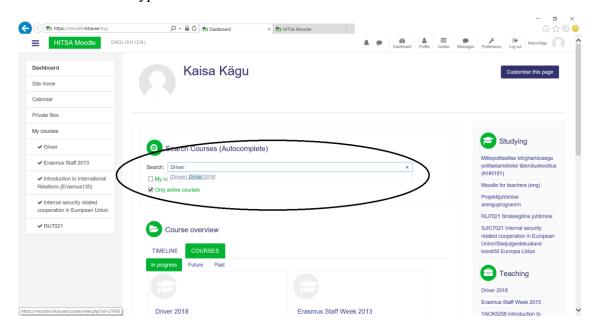

10. Once your account is active, you can enroll yourself to the Driver + course. Please type on the search bar "Driver"

11. You are now enrolled to the Driver + training module

If you encounter any problems, please contact: