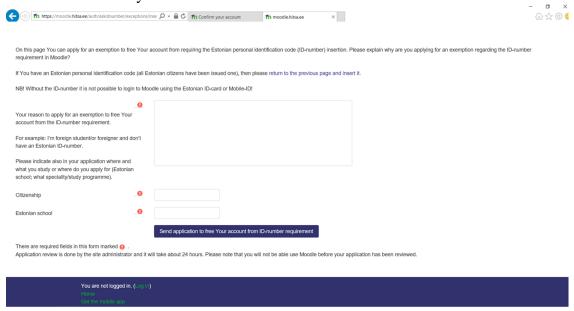

8. Click on "I don't have an Estonian personal identification code"

9. Apply for an exemption to get access without the Estonian ID code. For that write:

"I am part of the Driver + project that has an e-learning course in Moodle.". To the bar "Estonian school" write Estonian Academy of Security Sciences. It will take up to 24 hours to activate your account.