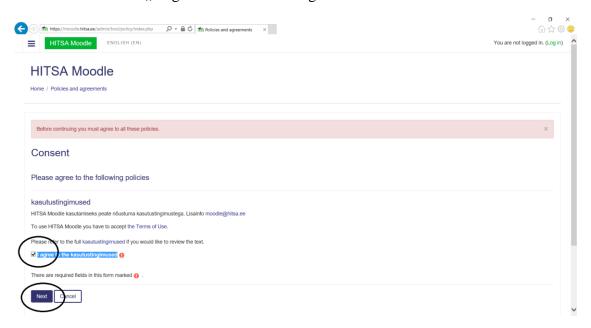

3. Scroll down and push "Next"

4. Klick on "I agree to the kasutustingimused" and klick "Next"

5. Register an account by filling out the form

- 6. Go to your e-mail address and confirm your new account by clicking on the address sent to you.
- 7. Click on the "To ID-number entering"