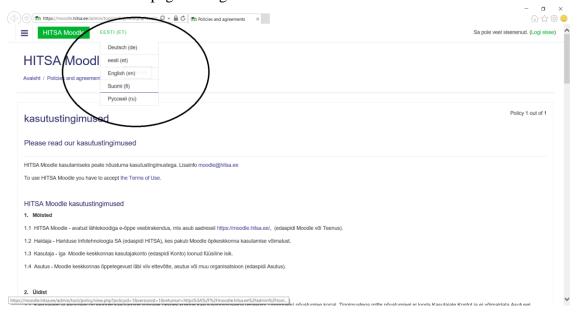

## How to make a Moodle account?

Here is a step-by-step guide on how to register yourself to Moodle and enroll yourself to Driver course.

- 1. Go to <a href="https://moodle.hitsa.ee/login/signup.php">https://moodle.hitsa.ee/login/signup.php</a>
- 2. Switch the page to English

3. Scroll down and push "Next"

4. Klick on "I agree to the kasutustingimused" and klick "Next"

5. Register an account by filling out the form

- 6. Go to your e-mail address and confirm your new account by clicking on the address sent to you.
- 7. Click on the "To ID-number entering"