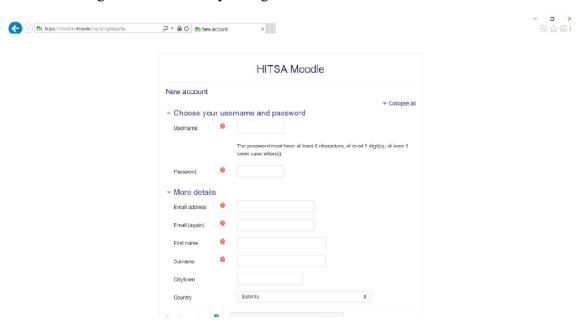

3. Scroll down and push "Next"

4. Klick on "I agree to the kasutustingimused" and klick "Next"

5. Register an account by filling out the form

- 6. Go to your e-mail address and confirm your new account by clicking on the address sent to you.
- 7. Click on the "To ID-number entering"